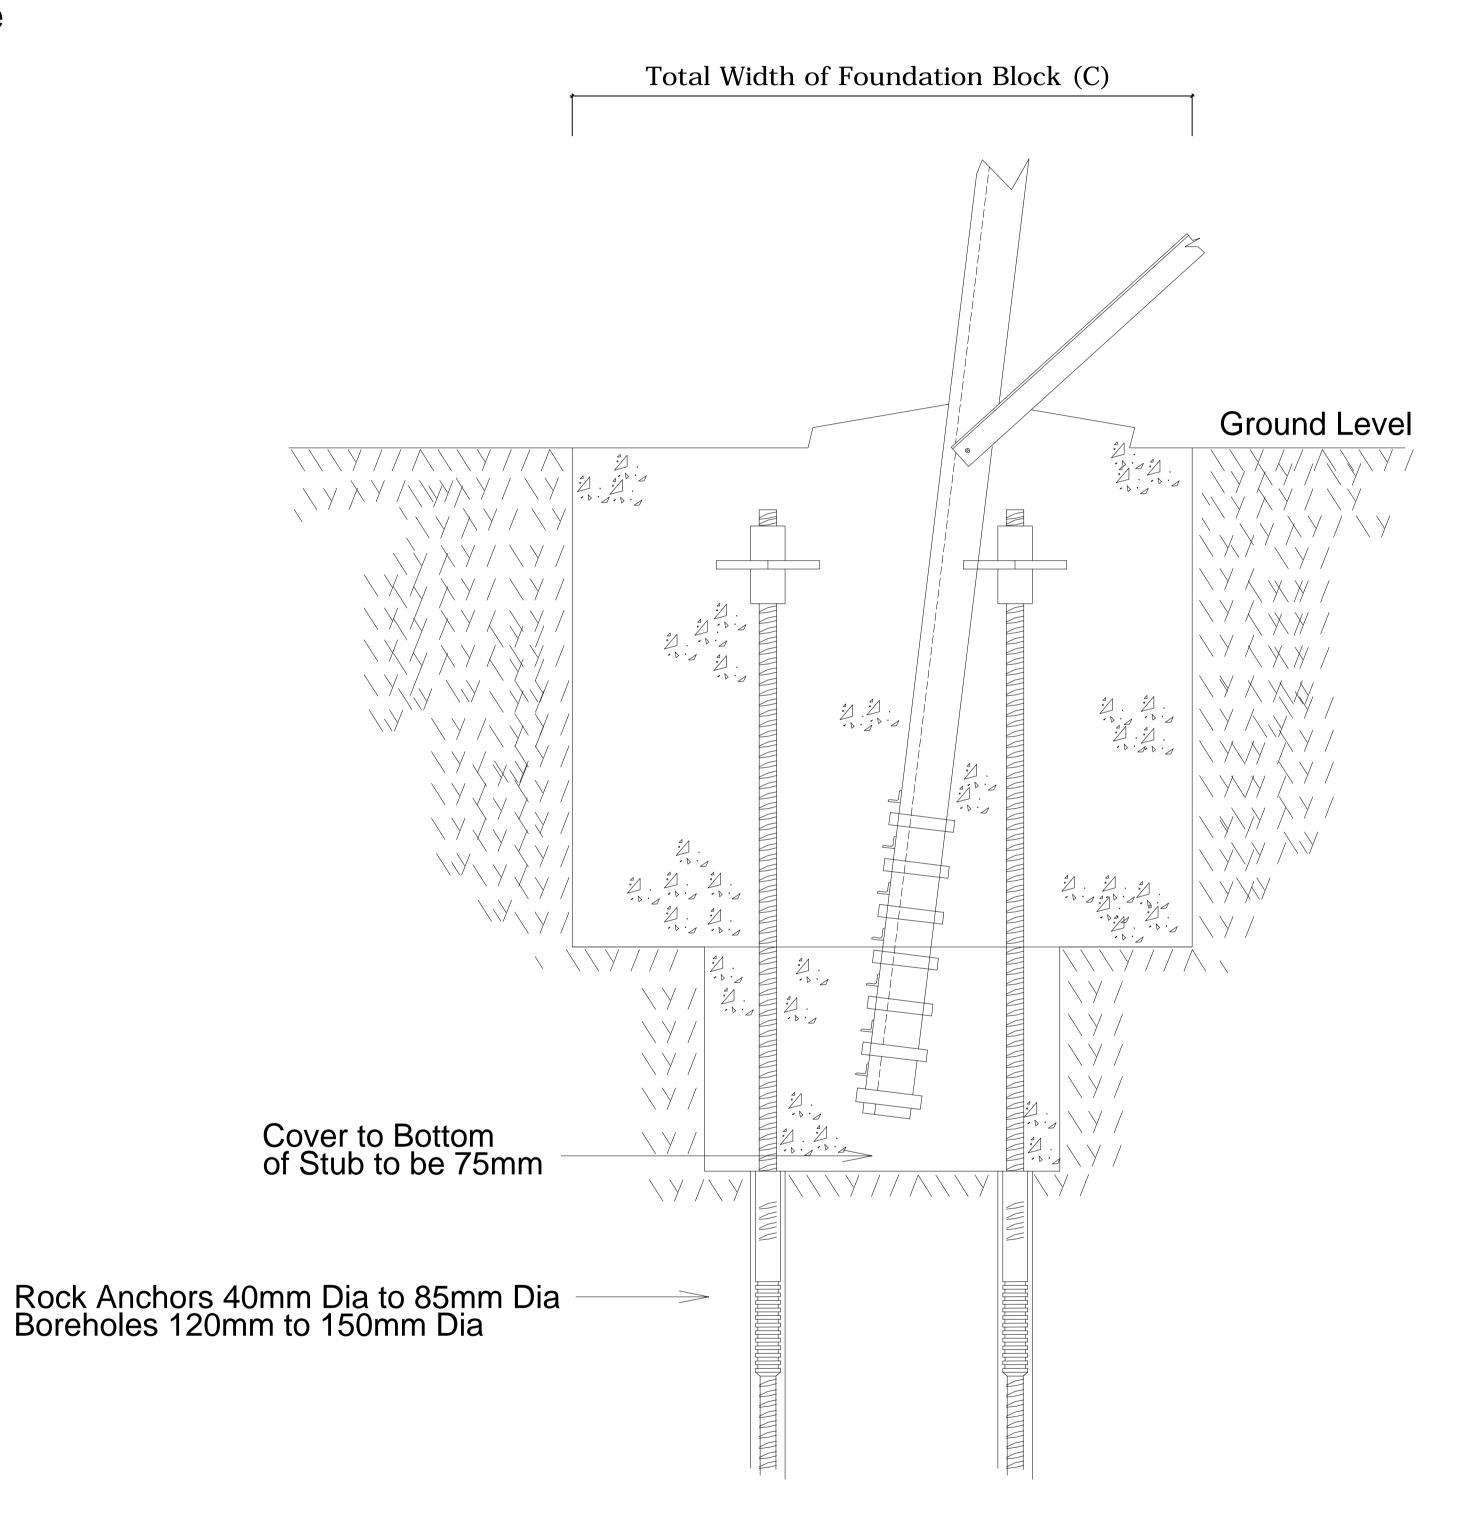

Note: Number, size and depth of anchors for each site to be decided after full Site Investigation.

| Foundation<br>Width | C<br>(m)<br>Min | C<br>(m)<br>Max |  |  |
|---------------------|-----------------|-----------------|--|--|
| 400kV SC Int        | 2.2             | 3.7             |  |  |
| 400kV SC 30         | 3.8             | 7.3             |  |  |
| 400kV SC 60         | 4.9             | 8.1             |  |  |
| 400kV SC 90         | 5.1             | 8.8             |  |  |